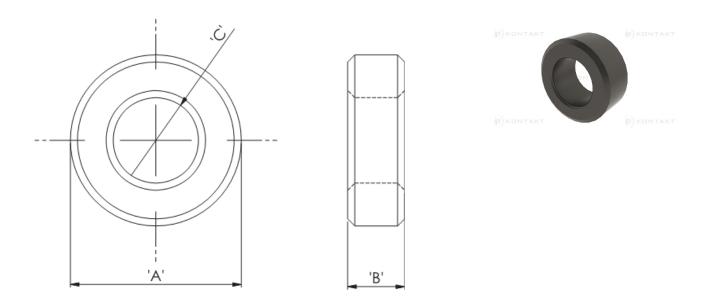

## Details:

- Ferrite Material: K5B RMS-303\*
- RT type ring cores are mainly used for coupling transformers, balancing coils, fixed coils and filter coils
- The RT type ferrite cores can be used for a wide range of cable diameters from 0.8 mm to 36 mm (see dimension C in table for reference)
- Mainly used as a multi-turn suppression core
- Custom sizes are available by special order
- Impedance figures are typical values and based on single turn measurements
- Standard Pack sizes may vary

| Symbol          | А    | В    | С    | Impedance @25MHz | Impedance @100MHz | Standard pack |
|-----------------|------|------|------|------------------|-------------------|---------------|
|                 | [mm] | [mm] | [mm] | [Ω]              | [Ω]               | [szt./pcs]    |
| RT-95-50-50-K5B | 9.5  | 5    | 5    | 26               | 49                | 500           |