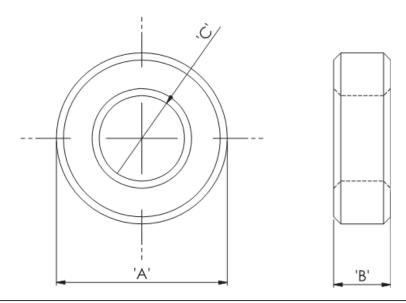

## **RT - Toroid Cores**

## Details:

- Ferrite Material: K5B RMS-303\*
- RT type ring cores are mainly used for coupling transformers, balancing coils, fixed coils and filter coils
- The RT type ferrite cores can be used for a wide range of cable diameters from 0.8 mm to 36 mm (see dimension C in table for reference)
- Mainly used as a multi-turn suppression core
- Custom sizes are available by special order
- Impedance figures are typical values and based on single turn measurements
- Standard Pack sizes may vary

| Symbol          | А    | В    | С    | Impedance @25MHz | Impedance @100MHz | Standard pack |
|-----------------|------|------|------|------------------|-------------------|---------------|
|                 | [mm] | [mm] | [mm] | [Ω]              | [Ω]               | [szt./pcs]    |
| RT-95-50-48-K5B | 9.5  | 4.8  | 5    | 22               | 47                | 500           |