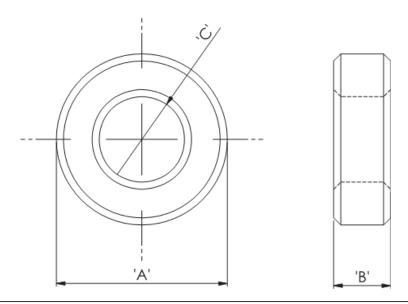

## **RT - Toroid Cores**

## Details:

- Ferrite Material: K5B RMS-303\*
- RT type ring cores are mainly used for coupling transformers, balancing coils, fixed coils and filter coils
- The RT type ferrite cores can be used for a wide range of cable diameters from 0.8 mm to 36 mm (see dimension C in table for reference)
- Mainly used as a multi-turn suppression core
- Custom sizes are available by special order
- Impedance figures are typical values and based on single turn measurements
- Standard Pack sizes may vary

| Symbol           | А    | В    | С    | Impedance @25MHz | Impedance @100MHz | Standard pack |
|------------------|------|------|------|------------------|-------------------|---------------|
|                  | [mm] | [mm] | [mm] | [Ω]              | [Ω]               | [szt./pcs]    |
| RT-95-48-33-A5 1 | 9.5  | 3.3  | 4.8  | 22               | 45                | 1000          |