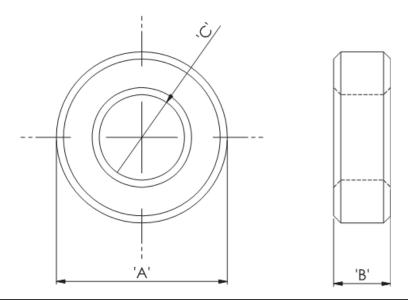

## Details:

- Ferrite Material: K5B RMS-303\*
- RT type ring cores are mainly used for coupling transformers, balancing coils, fixed coils and filter coils
- The RT type ferrite cores can be used for a wide range of cable diameters from 0.8 mm to 36 mm (see dimension C in table for reference)
- Mainly used as a multi-turn suppression core
- Custom sizes are available by special order
- Impedance figures are typical values and based on single turn measurements
- Standard Pack sizes may vary

| Symbol           | А    | В    | С    | Impedance @25MHz | Impedance @100MHz | Standard pack |
|------------------|------|------|------|------------------|-------------------|---------------|
|                  | [mm] | [mm] | [mm] | [Ω]              | [Ω]               | [szt./pcs]    |
| RT-95-46-46-A5 1 | 9.5  | 4.57 | 4.6  | 27               | 47                | 500           |