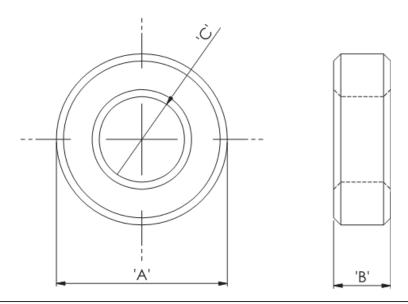

## Details:

- Ferrite Material: K5B RMS-303\*
- RT type ring cores are mainly used for coupling transformers, balancing coils, fixed coils and filter coils
- The RT type ferrite cores can be used for a wide range of cable diameters from 0.8 mm to 36 mm (see dimension C in table for reference)
- Mainly used as a multi-turn suppression core
- Custom sizes are available by special order
- Impedance figures are typical values and based on single turn measurements
- Standard Pack sizes may vary

| Symbol          | А    | В    | С    | Impedance @25MHz | Impedance @100MHz | Standard pack |
|-----------------|------|------|------|------------------|-------------------|---------------|
|                 | [mm] | [mm] | [mm] | [Ω]              | [Ω]               | [szt./pcs]    |
| RT-90-50-80-K5B | 9    | 8    | 5    | 38               | 64                | 500           |