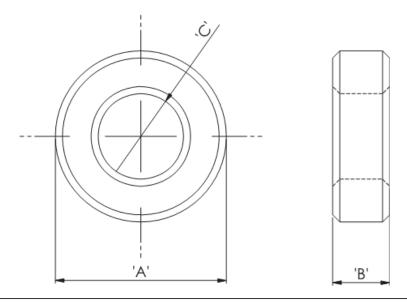

## Details:

- Ferrite Material: K5B RMS-303\*
- RT type ring cores are mainly used for coupling transformers, balancing coils, fixed coils and filter coils
- The RT type ferrite cores can be used for a wide range of cable diameters from 0.8 mm to 36 mm (see dimension C in table for reference)
- Mainly used as a multi-turn suppression core
- Custom sizes are available by special order
- Impedance figures are typical values and based on single turn measurements
- Standard Pack sizes may vary

| Symbol          | Α    | В    | С    | Impedance @25MHz | Impedance @100MHz | Standard pack |
|-----------------|------|------|------|------------------|-------------------|---------------|
|                 | [mm] | [mm] | [mm] | [Ω]              | [Ω]               | [szt./pcs]    |
| RT-90-50-30-K5B | 9    | 3    | 5    | 16               | 37                | 1000          |