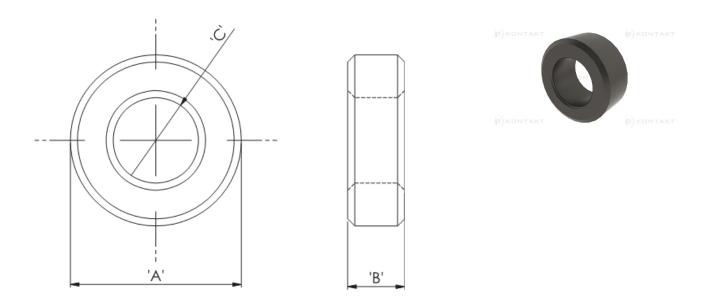

## **RT** - Toroid Cores

## Details:

- Ferrite Material: K5B RMS-303\*
- RT type ring cores are mainly used for coupling transformers, balancing coils, fixed coils and filter coils
- The RT type ferrite cores can be used for a wide range of cable diameters from 0.8 mm to 36 mm (see dimension C in table for reference)
- Mainly used as a multi-turn suppression core
- Custom sizes are available by special order
- Impedance figures are typical values and based on single turn measurements
- Standard Pack sizes may vary

| Symbol          | А    | В    | С    | Impedance @25MHz | Impedance @100MHz | Standard pack |
|-----------------|------|------|------|------------------|-------------------|---------------|
|                 | [mm] | [mm] | [mm] | [Ω]              | [Ω]               | [szt./pcs]    |
| RT-85-50-30-K5B | 8.5  | 3    | 5    | 16               | 34                | 1000          |