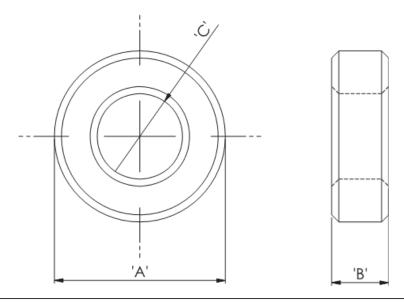

## **RT - Toroid Cores**

## Details:

- Ferrite Material: K5B RMS-303\*
- RT type ring cores are mainly used for coupling transformers, balancing coils, fixed coils and filter coils
- The RT type ferrite cores can be used for a wide range of cable diameters from 0.8 mm to 36 mm (see dimension C in table for reference)
- Mainly used as a multi-turn suppression core
- Custom sizes are available by special order
- Impedance figures are typical values and based on single turn measurements
- Standard Pack sizes may vary

| Symbol          | А    | В    | С    | Impedance @25MHz | Impedance @100MHz | Standard pack |
|-----------------|------|------|------|------------------|-------------------|---------------|
|                 | [mm] | [mm] | [mm] | [Ω]              | [Ω]               | [szt./pcs]    |
| RT-80-40-40-K5B | 8    | 4    | 4    | 23               | 46                | 1000          |