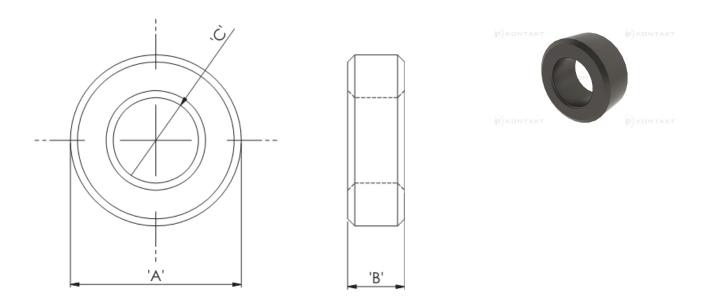

## Details:

- Ferrite Material: K5B RMS-303\*
- RT type ring cores are mainly used for coupling transformers, balancing coils, fixed coils and filter coils
- The RT type ferrite cores can be used for a wide range of cable diameters from 0.8 mm to 36 mm (see dimension C in table for reference)
- Mainly used as a multi-turn suppression core
- Custom sizes are available by special order
- Impedance figures are typical values and based on single turn measurements
- Standard Pack sizes may vary

| Symbol          | А    | В    | С    | Impedance @25MHz | Impedance @100MHz | Standard pack |
|-----------------|------|------|------|------------------|-------------------|---------------|
|                 | [mm] | [mm] | [mm] | [Ω]              | [Ω]               | [szt./pcs]    |
| RT-73-33-43-K5B | 7.3  | 4.3  | 3.3  | 27               | 50                | 1000          |