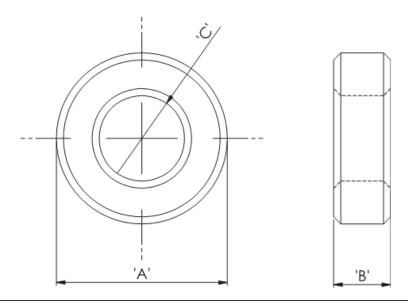

## Details:

- Ferrite Material: K5B RMS-303\*
- RT type ring cores are mainly used for coupling transformers, balancing coils, fixed coils and filter coils
- The RT type ferrite cores can be used for a wide range of cable diameters from 0.8 mm to 36 mm (see dimension C in table for reference)
- Mainly used as a multi-turn suppression core
- Custom sizes are available by special order
- Impedance figures are typical values and based on single turn measurements
- Standard Pack sizes may vary

| Symbol          | А    | В    | С    | Impedance @25MHz | Impedance @100MHz | Standard pack |
|-----------------|------|------|------|------------------|-------------------|---------------|
|                 | [mm] | [mm] | [mm] | [Ω]              | [Ω]               | [szt./pcs]    |
| RT-65-43-60-K5B | 6.5  | 6    | 4.3  | 21               | 42                | 1000          |