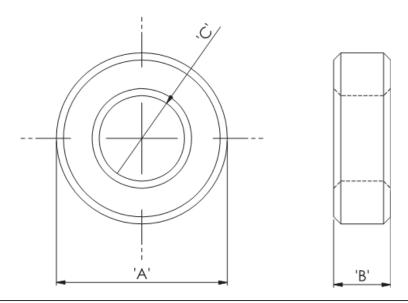

## Details:

- Ferrite Material: K5B RMS-303\*
- RT type ring cores are mainly used for coupling transformers, balancing coils, fixed coils and filter coils
- The RT type ferrite cores can be used for a wide range of cable diameters from 0.8 mm to 36 mm (see dimension C in table for reference)
- Mainly used as a multi-turn suppression core
- Custom sizes are available by special order
- Impedance figures are typical values and based on single turn measurements
- Standard Pack sizes may vary

| Symbol             | А    | В    | С    | Impedance @25MHz | Impedance @100MHz | Standard pack |
|--------------------|------|------|------|------------------|-------------------|---------------|
|                    | [mm] | [mm] | [mm] | [Ω]              | [Ω]               | [szt./pcs]    |
| RT-614-360-128-K5B | 61.4 | 12.8 | 36   | 58               | 104               | 10            |