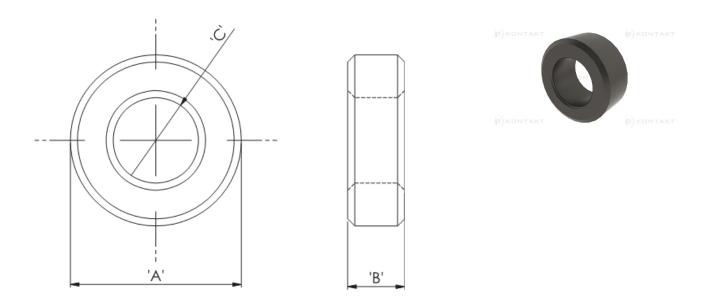

## Details:

- Ferrite Material: K5B RMS-303\*
- RT type ring cores are mainly used for coupling transformers, balancing coils, fixed coils and filter coils
- The RT type ferrite cores can be used for a wide range of cable diameters from 0.8 mm to 36 mm (see dimension C in table for reference)
- Mainly used as a multi-turn suppression core
- Custom sizes are available by special order
- Impedance figures are typical values and based on single turn measurements
- Standard Pack sizes may vary

| Symbol          | А    | В    | С    | Impedance @25MHz | Impedance @100MHz | Standard pack |
|-----------------|------|------|------|------------------|-------------------|---------------|
|                 | [mm] | [mm] | [mm] | [Ω]              | [Ω]               | [szt./pcs]    |
| RT-60-30-40-K5B | 6    | 4    | 3    | 24               | 44                | 1000          |