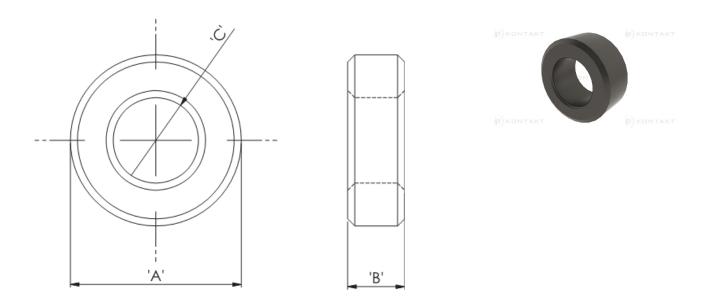

## **RT** - Toroid Cores

## Details:

- Ferrite Material: K5B RMS-303\*
- RT type ring cores are mainly used for coupling transformers, balancing coils, fixed coils and filter coils
- The RT type ferrite cores can be used for a wide range of cable diameters from 0.8 mm to 36 mm (see dimension C in table for reference)
- Mainly used as a multi-turn suppression core
- Custom sizes are available by special order
- Impedance figures are typical values and based on single turn measurements
- Standard Pack sizes may vary

| Symbol          | А    | В    | С    | Impedance @25MHz | Impedance @100MHz | Standard pack |
|-----------------|------|------|------|------------------|-------------------|---------------|
|                 | [mm] | [mm] | [mm] | [Ω]              | [Ω]               | [szt./pcs]    |
| RT-60-30-30-K5B | 6    | 3    | 3    | 21               | 40                | 2000          |