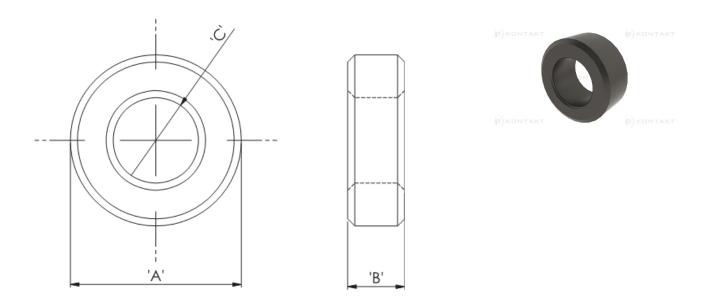

## Details:

- Ferrite Material: K5B RMS-303\*
- RT type ring cores are mainly used for coupling transformers, balancing coils, fixed coils and filter coils
- The RT type ferrite cores can be used for a wide range of cable diameters from 0.8 mm to 36 mm (see dimension C in table for reference)
- Mainly used as a multi-turn suppression core
- Custom sizes are available by special order
- Impedance figures are typical values and based on single turn measurements
- Standard Pack sizes may vary

| Symbol          | А    | В    | С    | Impedance @25MHz | Impedance @100MHz | Standard pack |
|-----------------|------|------|------|------------------|-------------------|---------------|
|                 | [mm] | [mm] | [mm] | [Ω]              | [Ω]               | [szt./pcs]    |
| RT-50-20-40-K5B | 5    | 4    | 2    | 30               | 46                | 2000          |