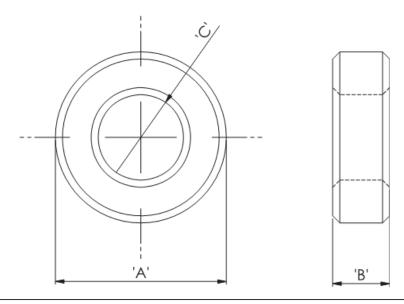

## **RT - Toroid Cores**

## Details:

- Ferrite Material: K5B RMS-303\*
- RT type ring cores are mainly used for coupling transformers, balancing coils, fixed coils and filter coils
- The RT type ferrite cores can be used for a wide range of cable diameters from 0.8 mm to 36 mm (see dimension C in table for reference)
- Mainly used as a multi-turn suppression core
- Custom sizes are available by special order
- Impedance figures are typical values and based on single turn measurements
- Standard Pack sizes may vary

| Symbol           | А    | В    | С    | Impedance @25MHz | Impedance @100MHz | Standard pack |
|------------------|------|------|------|------------------|-------------------|---------------|
|                  | [mm] | [mm] | [mm] | [Ω]              | [Ω]               | [szt./pcs]    |
| RT-44-28-14-A5 1 | 4.4  | 1.4  | 2.8  | 12               | 32                | 5000          |