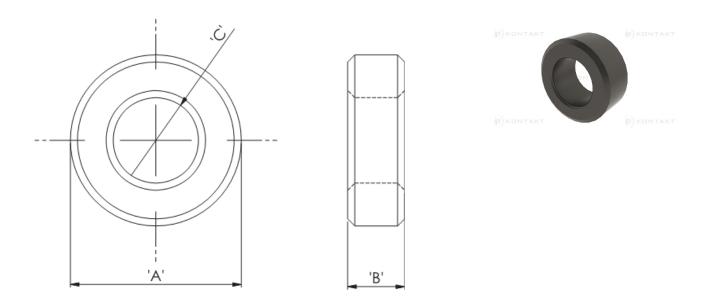

## Details:

- Ferrite Material: K5B RMS-303\*
- RT type ring cores are mainly used for coupling transformers, balancing coils, fixed coils and filter coils
- The RT type ferrite cores can be used for a wide range of cable diameters from 0.8 mm to 36 mm (see dimension C in table for reference)
- Mainly used as a multi-turn suppression core
- Custom sizes are available by special order
- Impedance figures are typical values and based on single turn measurements
- Standard Pack sizes may vary

| Symbol             | А    | В    | С    | Impedance @25MHz | Impedance @100MHz | Standard pack |
|--------------------|------|------|------|------------------|-------------------|---------------|
|                    | [mm] | [mm] | [mm] | [Ω]              | [Ω]               | [szt./pcs]    |
| RT-406-274-150-K5B | 40.6 | 15   | 27.4 | 55               | 106               | 18            |