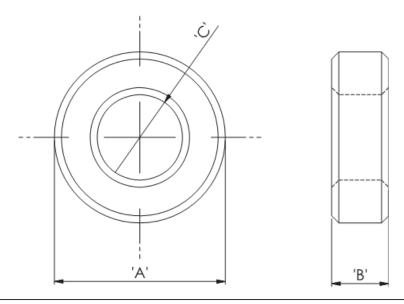

## Details:

- Ferrite Material: K5B RMS-303\*
- RT type ring cores are mainly used for coupling transformers, balancing coils, fixed coils and filter coils
- The RT type ferrite cores can be used for a wide range of cable diameters from 0.8 mm to 36 mm (see dimension C in table for reference)
- Mainly used as a multi-turn suppression core
- Custom sizes are available by special order
- Impedance figures are typical values and based on single turn measurements
- Standard Pack sizes may vary

| Symbol          | А    | В    | С    | Impedance @25MHz | Impedance @100MHz | Standard pack |
|-----------------|------|------|------|------------------|-------------------|---------------|
|                 | [mm] | [mm] | [mm] | [Ω]              | [Ω]               | [szt./pcs]    |
| RT-40-20-30-K5B | 4    | 3    | 2    | 20               | 41                | 4000          |