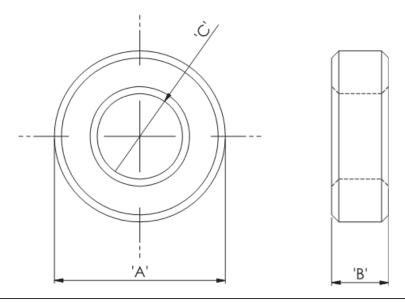

## **RT - Toroid Cores**

## Details:

- Ferrite Material: K5B RMS-303\*
- RT type ring cores are mainly used for coupling transformers, balancing coils, fixed coils and filter coils
- The RT type ferrite cores can be used for a wide range of cable diameters from 0.8 mm to 36 mm (see dimension C in table for reference)
- Mainly used as a multi-turn suppression core
- Custom sizes are available by special order
- Impedance figures are typical values and based on single turn measurements
- Standard Pack sizes may vary

| Symbol          | А    | В    | С    | Impedance @25MHz | Impedance @100MHz | Standard pack |
|-----------------|------|------|------|------------------|-------------------|---------------|
|                 | [mm] | [mm] | [mm] | [Ω]              | [Ω]               | [szt./pcs]    |
| RT-40-20-20-K5B | 4    | 2    | 2    | 14               | 37                | 4000          |