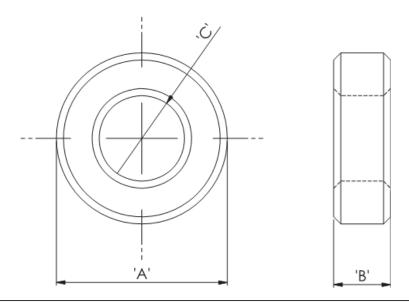

## Details:

- Ferrite Material: K5B RMS-303\*
- RT type ring cores are mainly used for coupling transformers, balancing coils, fixed coils and filter coils
- The RT type ferrite cores can be used for a wide range of cable diameters from 0.8 mm to 36 mm (see dimension C in table for reference)
- Mainly used as a multi-turn suppression core
- Custom sizes are available by special order
- Impedance figures are typical values and based on single turn measurements
- Standard Pack sizes may vary

| Symbol          | А    | В    | С    | Impedance @25MHz | Impedance @100MHz | Standard pack |
|-----------------|------|------|------|------------------|-------------------|---------------|
|                 | [mm] | [mm] | [mm] | [Ω]              | [Ω]               | [szt./pcs]    |
| RT-40-20-15-K5B | 4    | 1.5  | 2    | 13               | 35                | 4000          |