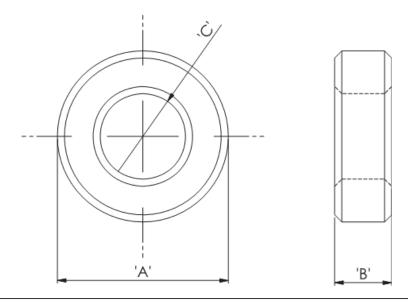

## Details:

- Ferrite Material: K5B RMS-303\*
- RT type ring cores are mainly used for coupling transformers, balancing coils, fixed coils and filter coils
- The RT type ferrite cores can be used for a wide range of cable diameters from 0.8 mm to 36 mm (see dimension C in table for reference)
- Mainly used as a multi-turn suppression core
- Custom sizes are available by special order
- Impedance figures are typical values and based on single turn measurements
- Standard Pack sizes may vary

| Symbol            | А    | В    | С    | Impedance @25MHz | Impedance @100MHz | Standard pack |
|-------------------|------|------|------|------------------|-------------------|---------------|
|                   | [mm] | [mm] | [mm] | [Ω]              | [Ω]               | [szt./pcs]    |
| RT-360-250-70-K5B | 36   | 7    | 25   | 23               | 63                | 36            |