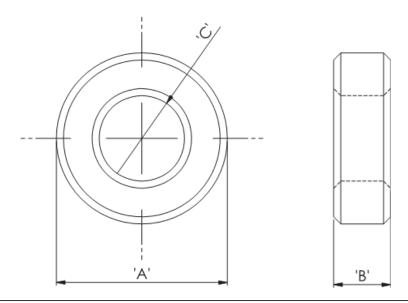

## Details:

- Ferrite Material: K5B RMS-303\*
- RT type ring cores are mainly used for coupling transformers, balancing coils, fixed coils and filter coils
- The RT type ferrite cores can be used for a wide range of cable diameters from 0.8 mm to 36 mm (see dimension C in table for reference)
- Mainly used as a multi-turn suppression core
- Custom sizes are available by special order
- Impedance figures are typical values and based on single turn measurements
- Standard Pack sizes may vary

| Symbol         | А    | В    | С    | Impedance @25MHz | Impedance @100MHz | Standard pack |
|----------------|------|------|------|------------------|-------------------|---------------|
|                | [mm] | [mm] | [mm] | [Ω]              | [Ω]               | [szt./pcs]    |
| RT-35-8-30-K5B | 3.5  | 3    | 0.8  | 31               | 53                | 4000          |