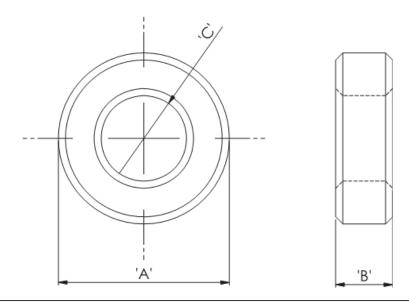

## Details:

- Ferrite Material: K5B RMS-303\*
- RT type ring cores are mainly used for coupling transformers, balancing coils, fixed coils and filter coils
- The RT type ferrite cores can be used for a wide range of cable diameters from 0.8 mm to 36 mm (see dimension C in table for reference)
- Mainly used as a multi-turn suppression core
- Custom sizes are available by special order
- Impedance figures are typical values and based on single turn measurements
- Standard Pack sizes may vary

| Symbol         | А    | В    | С    | Impedance @25MHz | Impedance @100MHz | Standard pack |
|----------------|------|------|------|------------------|-------------------|---------------|
|                | [mm] | [mm] | [mm] | [Ω]              | [Ω]               | [szt./pcs]    |
| RT-35-8-25-K5B | 3.5  | 2.5  | 0.8  | 25               | 52                | 4000          |