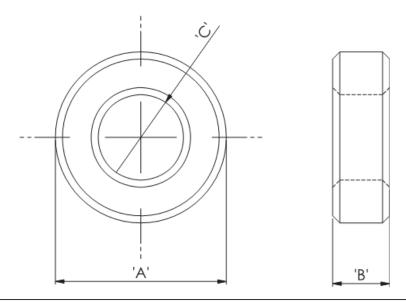

## Details:

- Ferrite Material: K5B RMS-303\*
- RT type ring cores are mainly used for coupling transformers, balancing coils, fixed coils and filter coils
- The RT type ferrite cores can be used for a wide range of cable diameters from 0.8 mm to 36 mm (see dimension C in table for reference)
- Mainly used as a multi-turn suppression core
- Custom sizes are available by special order
- Impedance figures are typical values and based on single turn measurements
- Standard Pack sizes may vary

| Symbol          | А    | В    | С    | Impedance @25MHz | Impedance @100MHz | Standard pack |
|-----------------|------|------|------|------------------|-------------------|---------------|
|                 | [mm] | [mm] | [mm] | [Ω]              | [Ω]               | [szt./pcs]    |
| RT-35-18-30-K5B | 3.5  | 3    | 1.8  | 18               | 37                | 4000          |