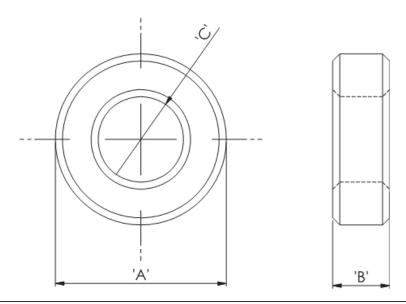

## Details:

- Ferrite Material: K5B RMS-303\*
- RT type ring cores are mainly used for coupling transformers, balancing coils, fixed coils and filter coils
- The RT type ferrite cores can be used for a wide range of cable diameters from 0.8 mm to 36 mm (see dimension C in table for reference)
- Mainly used as a multi-turn suppression core
- Custom sizes are available by special order
- Impedance figures are typical values and based on single turn measurements
- Standard Pack sizes may vary

| Symbol          | А    | В    | С    | Impedance @25MHz | Impedance @100MHz | Standard pack |
|-----------------|------|------|------|------------------|-------------------|---------------|
|                 | [mm] | [mm] | [mm] | [Ω]              | [Ω]               | [szt./pcs]    |
| RT-35-13-33-K5B | 3.5  | 3.25 | 1.3  | 27               | 48                | 4000          |