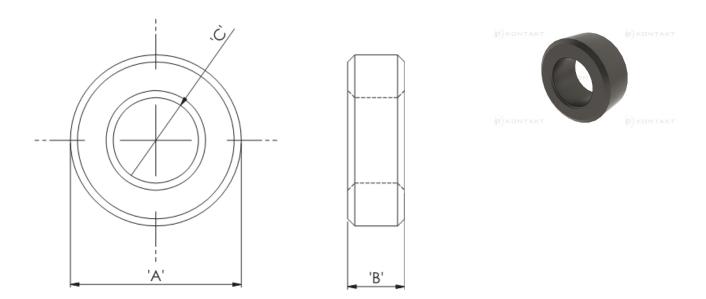

## Details:

- Ferrite Material: K5B RMS-303\*
- RT type ring cores are mainly used for coupling transformers, balancing coils, fixed coils and filter coils
- The RT type ferrite cores can be used for a wide range of cable diameters from 0.8 mm to 36 mm (see dimension C in table for reference)
- Mainly used as a multi-turn suppression core
- Custom sizes are available by special order
- Impedance figures are typical values and based on single turn measurements
- Standard Pack sizes may vary

| Symbol          | А    | В    | С    | Impedance @25MHz | Impedance @100MHz | Standard pack |
|-----------------|------|------|------|------------------|-------------------|---------------|
|                 | [mm] | [mm] | [mm] | [Ω]              | [Ω]               | [szt./pcs]    |
| RT-35-12-30-K5B | 3.5  | 3    | 1.2  | 25               | 45                | 4000          |