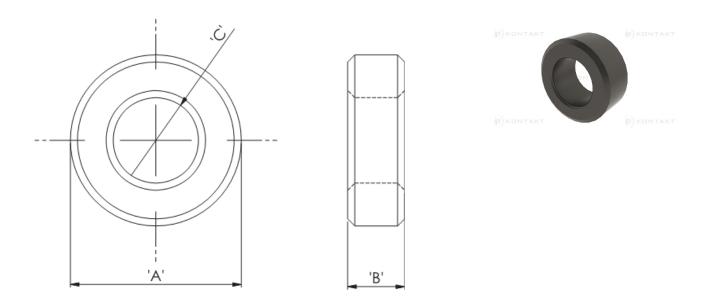

## Details:

- Ferrite Material: K5B RMS-303\*
- RT type ring cores are mainly used for coupling transformers, balancing coils, fixed coils and filter coils
- The RT type ferrite cores can be used for a wide range of cable diameters from 0.8 mm to 36 mm (see dimension C in table for reference)
- Mainly used as a multi-turn suppression core
- Custom sizes are available by special order
- Impedance figures are typical values and based on single turn measurements
- Standard Pack sizes may vary

| Symbol            | А    | В    | С    | Impedance @25MHz | Impedance @100MHz | Standard pack |
|-------------------|------|------|------|------------------|-------------------|---------------|
|                   | [mm] | [mm] | [mm] | [Ω]              | [Ω]               | [szt./pcs]    |
| RT-310-190-70-K5B | 31   | 7    | 19   | 35               | 77                | 40            |