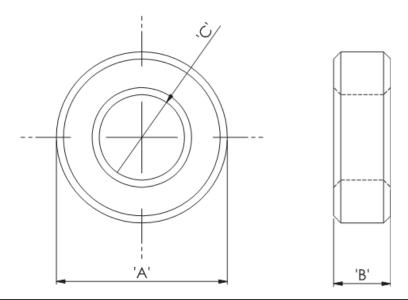

## Details:

- Ferrite Material: K5B RMS-303\*
- RT type ring cores are mainly used for coupling transformers, balancing coils, fixed coils and filter coils
- The RT type ferrite cores can be used for a wide range of cable diameters from 0.8 mm to 36 mm (see dimension C in table for reference)
- Mainly used as a multi-turn suppression core
- Custom sizes are available by special order
- Impedance figures are typical values and based on single turn measurements
- Standard Pack sizes may vary

| Symbol             | А    | В     | С    | Impedance @25MHz | Impedance @100MHz | Standard pack |
|--------------------|------|-------|------|------------------|-------------------|---------------|
|                    | [mm] | [mm]  | [mm] | [Ω]              | [Ω]               | [szt./pcs]    |
| RT-310-190-222-K5B | 31   | 22.22 | 19   | 88               | 146               | 32            |