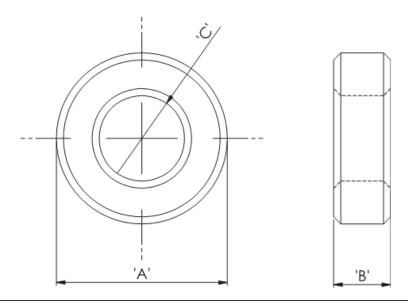

## **RT - Toroid Cores**

## Details:

- Ferrite Material: K5B RMS-303\*
- RT type ring cores are mainly used for coupling transformers, balancing coils, fixed coils and filter coils
- The RT type ferrite cores can be used for a wide range of cable diameters from 0.8 mm to 36 mm (see dimension C in table for reference)
- Mainly used as a multi-turn suppression core
- Custom sizes are available by special order
- $\bullet\,$  Impedance figures are typical values and based on single turn measurements
- Standard Pack sizes may vary

| Symbol             | Α    | В    | С    | Impedance @25MHz | Impedance @100MHz | Standard pack |
|--------------------|------|------|------|------------------|-------------------|---------------|
|                    | [mm] | [mm] | [mm] | [Ω]              | [Ω]               | [szt./pcs]    |
| RT-310-190-160-K5B | 31   | 16   | 19   | 68               | 115               | 40            |