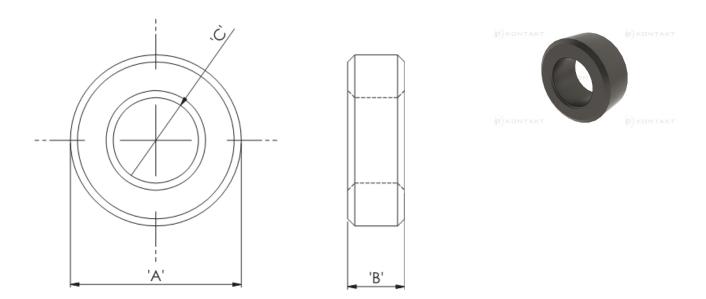

## Details:

- Ferrite Material: K5B RMS-303\*
- RT type ring cores are mainly used for coupling transformers, balancing coils, fixed coils and filter coils
- The RT type ferrite cores can be used for a wide range of cable diameters from 0.8 mm to 36 mm (see dimension C in table for reference)
- Mainly used as a multi-turn suppression core
- Custom sizes are available by special order
- Impedance figures are typical values and based on single turn measurements
- Standard Pack sizes may vary

| Symbol            | А    | В    | С    | Impedance @25MHz | Impedance @100MHz | Standard pack |
|-------------------|------|------|------|------------------|-------------------|---------------|
|                   | [mm] | [mm] | [mm] | [Ω]              | [Ω]               | [szt./pcs]    |
| RT-290-190-75-K5B | 29   | 7.5  | 19   | 26               | 70                | 100           |