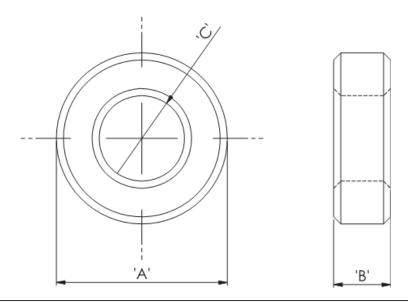

## Details:

- Ferrite Material: K5B RMS-303\*
- RT type ring cores are mainly used for coupling transformers, balancing coils, fixed coils and filter coils
- The RT type ferrite cores can be used for a wide range of cable diameters from 0.8 mm to 36 mm (see dimension C in table for reference)
- Mainly used as a multi-turn suppression core
- Custom sizes are available by special order
- Impedance figures are typical values and based on single turn measurements
- Standard Pack sizes may vary

| Symbol            | А    | В    | С    | Impedance @25MHz | Impedance @100MHz | Standard pack |
|-------------------|------|------|------|------------------|-------------------|---------------|
|                   | [mm] | [mm] | [mm] | [Ω]              | [Ω]               | [szt./pcs]    |
| RT-280-160-75-K5B | 28   | 7.5  | 16   | 33               | 59                | 100           |