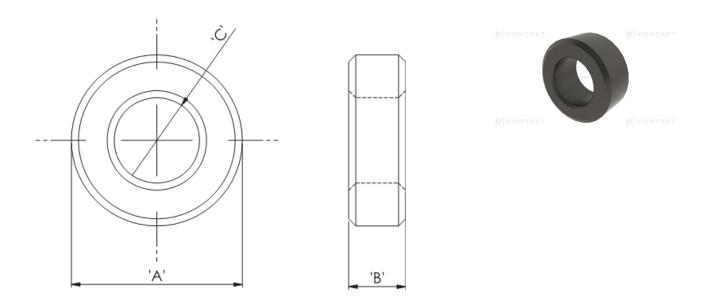

## Details:

- Ferrite Material: K5B RMS-303\*
- RT type ring cores are mainly used for coupling transformers, balancing coils, fixed coils and filter coils
- The RT type ferrite cores can be used for a wide range of cable diameters from 0.8 mm to 36 mm (see dimension C in table for reference)
- Mainly used as a multi-turn suppression core
- Custom sizes are available by special order
- Impedance figures are typical values and based on single turn measurements
- Standard Pack sizes may vary

| Symbol             | А    | В    | С    | Impedance @25MHz | Impedance @100MHz | Standard pack |
|--------------------|------|------|------|------------------|-------------------|---------------|
|                    | [mm] | [mm] | [mm] | [Ω]              | [Ω]               | [szt./pcs]    |
| RT-280-160-200-K5B | 28   | 20   | 16   | 85               | 155               | 40            |