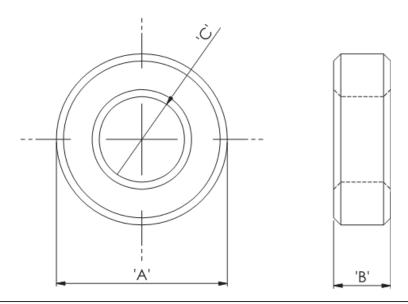

## Details:

- Ferrite Material: K5B RMS-303\*
- RT type ring cores are mainly used for coupling transformers, balancing coils, fixed coils and filter coils
- The RT type ferrite cores can be used for a wide range of cable diameters from 0.8 mm to 36 mm (see dimension C in table for reference)
- Mainly used as a multi-turn suppression core
- Custom sizes are available by special order
- $\bullet\,$  Impedance figures are typical values and based on single turn measurements
- Standard Pack sizes may vary

| Symbol             | Α    | В    | С    | Impedance @25MHz | Impedance @100MHz | Standard pack |
|--------------------|------|------|------|------------------|-------------------|---------------|
|                    | [mm] | [mm] | [mm] | [Ω]              | [Ω]               | [szt./pcs]    |
| RT-280-160-130-K5B | 28   | 13   | 16   | 55               | 100               | 50            |