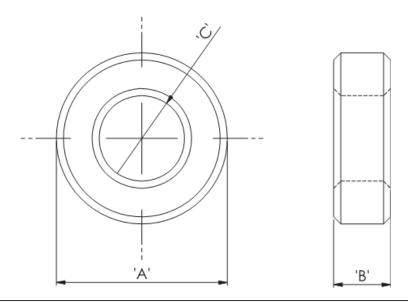

## Details:

- Ferrite Material: K5B RMS-303\*
- RT type ring cores are mainly used for coupling transformers, balancing coils, fixed coils and filter coils
- The RT type ferrite cores can be used for a wide range of cable diameters from 0.8 mm to 36 mm (see dimension C in table for reference)
- Mainly used as a multi-turn suppression core
- Custom sizes are available by special order
- Impedance figures are typical values and based on single turn measurements
- Standard Pack sizes may vary

| Symbol             | А     | В    | С    | Impedance @25MHz | Impedance @100MHz | Standard pack |
|--------------------|-------|------|------|------------------|-------------------|---------------|
|                    | [mm]  | [mm] | [mm] | [Ω]              | [Ω]               | [szt./pcs]    |
| RT-259-128-213-K5B | 25.91 | 21.3 | 12.8 | 106              | 174               | 40            |