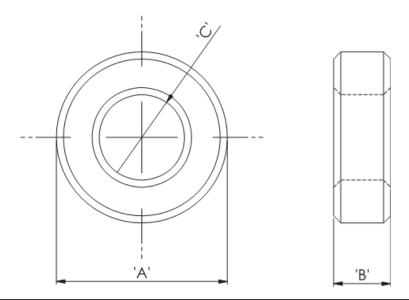

## Details:

- Ferrite Material: K5B RMS-303\*
- RT type ring cores are mainly used for coupling transformers, balancing coils, fixed coils and filter coils
- The RT type ferrite cores can be used for a wide range of cable diameters from 0.8 mm to 36 mm (see dimension C in table for reference)
- Mainly used as a multi-turn suppression core
- Custom sizes are available by special order
- Impedance figures are typical values and based on single turn measurements
- Standard Pack sizes may vary

| Symbol             | Α    | В    | С    | Impedance @25MHz | Impedance @100MHz | Standard pack |
|--------------------|------|------|------|------------------|-------------------|---------------|
|                    | [mm] | [mm] | [mm] | [Ω]              | [Ω]               | [szt./pcs]    |
| RT-254-127-64-A5 1 | 25.4 | 6.35 | 12.7 | 39               | 80                | 100           |