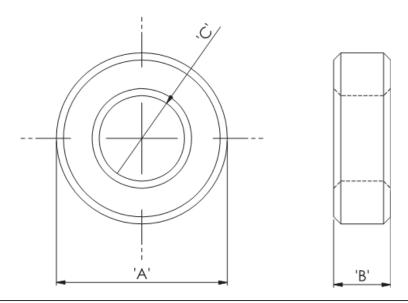

## Details:

- Ferrite Material: K5B RMS-303\*
- RT type ring cores are mainly used for coupling transformers, balancing coils, fixed coils and filter coils
- The RT type ferrite cores can be used for a wide range of cable diameters from 0.8 mm to 36 mm (see dimension C in table for reference)
- Mainly used as a multi-turn suppression core
- Custom sizes are available by special order
- Impedance figures are typical values and based on single turn measurements
- Standard Pack sizes may vary

| Symbol            | А    | В    | С    | Impedance @25MHz | Impedance @100MHz | Standard pack |
|-------------------|------|------|------|------------------|-------------------|---------------|
|                   | [mm] | [mm] | [mm] | [Ω]              | [Ω]               | [szt./pcs]    |
| RT-250-150-80-K5B | 25   | 8    | 15   | 38               | 79                | 100           |