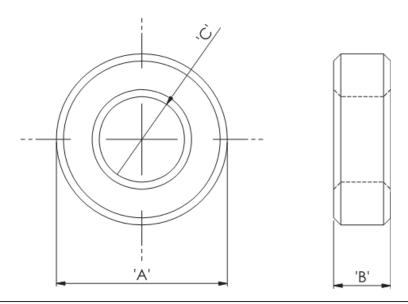

## Details:

- Ferrite Material: K5B RMS-303\*
- RT type ring cores are mainly used for coupling transformers, balancing coils, fixed coils and filter coils
- The RT type ferrite cores can be used for a wide range of cable diameters from 0.8 mm to 36 mm (see dimension C in table for reference)
- Mainly used as a multi-turn suppression core
- Custom sizes are available by special order
- Impedance figures are typical values and based on single turn measurements
- Standard Pack sizes may vary

| Symbol             | А    | В    | С    | Impedance @25MHz | Impedance @100MHz | Standard pack |
|--------------------|------|------|------|------------------|-------------------|---------------|
|                    | [mm] | [mm] | [mm] | [Ω]              | [Ω]               | [szt./pcs]    |
| RT-250-150-120-K5B | 25   | 12   | 15   | 53               | 97                | 60            |