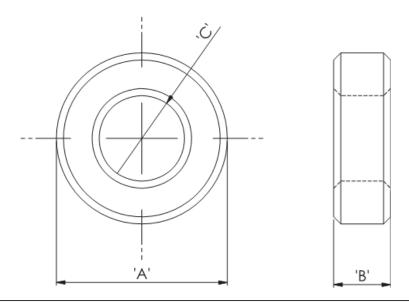

## **RT - Toroid Cores**

## Details:

- Ferrite Material: K5B RMS-303\*
- RT type ring cores are mainly used for coupling transformers, balancing coils, fixed coils and filter coils
- The RT type ferrite cores can be used for a wide range of cable diameters from 0.8 mm to 36 mm (see dimension C in table for reference)
- Mainly used as a multi-turn suppression core
- Custom sizes are available by special order
- Impedance figures are typical values and based on single turn measurements
- Standard Pack sizes may vary

| Symbol             | Α    | В    | С    | Impedance @25MHz | Impedance @100MHz | Standard pack |
|--------------------|------|------|------|------------------|-------------------|---------------|
|                    | [mm] | [mm] | [mm] | [Ω]              | [Ω]               | [szt./pcs]    |
| RT-250-150-100-K5B | 25   | 10   | 15   | 44               | 87                | 100           |