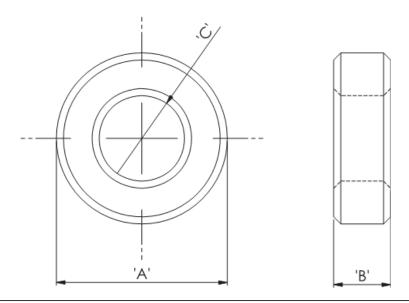

## Details:

- Ferrite Material: K5B RMS-303\*
- RT type ring cores are mainly used for coupling transformers, balancing coils, fixed coils and filter coils
- The RT type ferrite cores can be used for a wide range of cable diameters from 0.8 mm to 36 mm (see dimension C in table for reference)
- Mainly used as a multi-turn suppression core
- Custom sizes are available by special order
- Impedance figures are typical values and based on single turn measurements
- Standard Pack sizes may vary

| Symbol             | А    | В    | С    | Impedance @25MHz | Impedance @100MHz | Standard pack |
|--------------------|------|------|------|------------------|-------------------|---------------|
|                    | [mm] | [mm] | [mm] | [Ω]              | [Ω]               | [szt./pcs]    |
| RT-236-150-114-K5B | 23.6 | 11.4 | 15   | 43               | 85                | 100           |