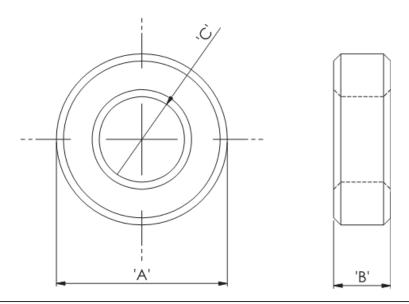

## Details:

- Ferrite Material: K5B RMS-303\*
- RT type ring cores are mainly used for coupling transformers, balancing coils, fixed coils and filter coils
- The RT type ferrite cores can be used for a wide range of cable diameters from 0.8 mm to 36 mm (see dimension C in table for reference)
- Mainly used as a multi-turn suppression core
- Custom sizes are available by special order
- Impedance figures are typical values and based on single turn measurements
- Standard Pack sizes may vary

| Symbol             | А    | В    | С    | Impedance @25MHz | Impedance @100MHz | Standard pack |
|--------------------|------|------|------|------------------|-------------------|---------------|
|                    | [mm] | [mm] | [mm] | [Ω]              | [Ω]               | [szt./pcs]    |
| RT-236-114-140-K5B | 23.6 | 14   | 11.4 | 80               | 133               | 100           |