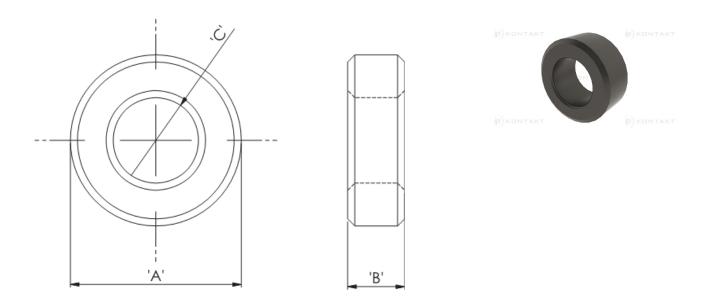

## **RT** - Toroid Cores

## Details:

- Ferrite Material: K5B RMS-303\*
- RT type ring cores are mainly used for coupling transformers, balancing coils, fixed coils and filter coils
- The RT type ferrite cores can be used for a wide range of cable diameters from 0.8 mm to 36 mm (see dimension C in table for reference)
- Mainly used as a multi-turn suppression core
- Custom sizes are available by special order
- Impedance figures are typical values and based on single turn measurements
- Standard Pack sizes may vary

| Symbol            | А    | В    | С    | Impedance @25MHz | Impedance @100MHz | Standard pack |
|-------------------|------|------|------|------------------|-------------------|---------------|
|                   | [mm] | [mm] | [mm] | [Ω]              | [Ω]               | [szt./pcs]    |
| RT-230-135-64-K5B | 23   | 6.35 | 13.5 | 28               | 53                | 200           |