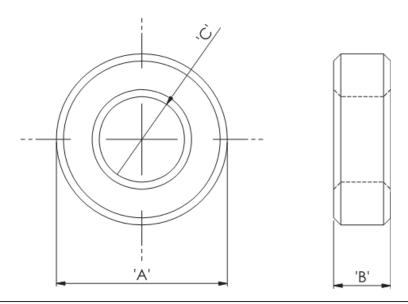

## Details:

- Ferrite Material: K5B RMS-303\*
- RT type ring cores are mainly used for coupling transformers, balancing coils, fixed coils and filter coils
- The RT type ferrite cores can be used for a wide range of cable diameters from 0.8 mm to 36 mm (see dimension C in table for reference)
- Mainly used as a multi-turn suppression core
- Custom sizes are available by special order
- Impedance figures are typical values and based on single turn measurements
- Standard Pack sizes may vary

| Symbol             | А    | В    | С    | Impedance @25MHz | Impedance @100MHz | Standard pack |
|--------------------|------|------|------|------------------|-------------------|---------------|
|                    | [mm] | [mm] | [mm] | [Ω]              | [Ω]               | [szt./pcs]    |
| RT-225-138-127-K5B | 22.5 | 12.7 | 13.8 | 46               | 71                | 100           |