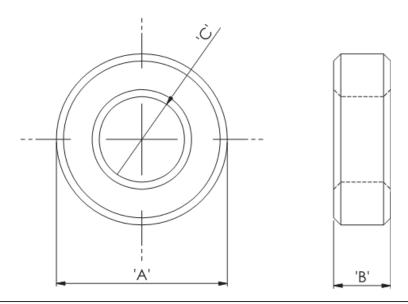

## Details:

- Ferrite Material: K5B RMS-303\*
- RT type ring cores are mainly used for coupling transformers, balancing coils, fixed coils and filter coils
- The RT type ferrite cores can be used for a wide range of cable diameters from 0.8 mm to 36 mm (see dimension C in table for reference)
- Mainly used as a multi-turn suppression core
- Custom sizes are available by special order
- Impedance figures are typical values and based on single turn measurements
- Standard Pack sizes may vary

| Symbol             | А    | В    | С     | Impedance @25MHz | Impedance @100MHz | Standard pack |
|--------------------|------|------|-------|------------------|-------------------|---------------|
|                    | [mm] | [mm] | [mm]  | [Ω]              | [Ω]               | [szt./pcs]    |
| RT-221-137-127-K5B | 22.1 | 12.7 | 13.72 | 48               | 83                | 100           |