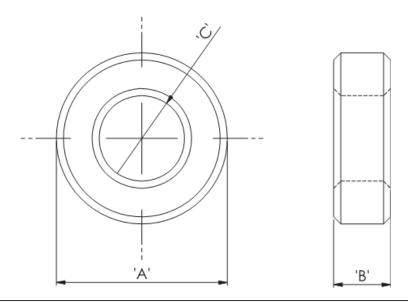

## Details:

- Ferrite Material: K5B RMS-303\*
- RT type ring cores are mainly used for coupling transformers, balancing coils, fixed coils and filter coils
- The RT type ferrite cores can be used for a wide range of cable diameters from 0.8 mm to 36 mm (see dimension C in table for reference)
- Mainly used as a multi-turn suppression core
- Custom sizes are available by special order
- Impedance figures are typical values and based on single turn measurements
- Standard Pack sizes may vary

| Symbol             | А    | В    | С    | Impedance @25MHz | Impedance @100MHz | Standard pack |
|--------------------|------|------|------|------------------|-------------------|---------------|
|                    | [mm] | [mm] | [mm] | [Ω]              | [Ω]               | [szt./pcs]    |
| RT-220-140-100-K5B | 22   | 10   | 14   | 42               | 90                | 84            |