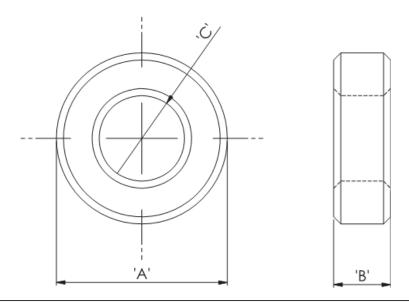

## Details:

- Ferrite Material: K5B RMS-303\*
- RT type ring cores are mainly used for coupling transformers, balancing coils, fixed coils and filter coils
- The RT type ferrite cores can be used for a wide range of cable diameters from 0.8 mm to 36 mm (see dimension C in table for reference)
- Mainly used as a multi-turn suppression core
- Custom sizes are available by special order
- Impedance figures are typical values and based on single turn measurements
- Standard Pack sizes may vary

| Symbol             | А    | В    | С    | Impedance @25MHz | Impedance @100MHz | Standard pack |
|--------------------|------|------|------|------------------|-------------------|---------------|
|                    | [mm] | [mm] | [mm] | [Ω]              | [Ω]               | [szt./pcs]    |
| RT-220-135-80-A5 1 | 22   | 8    | 13.5 | 37               | 78                | 100           |