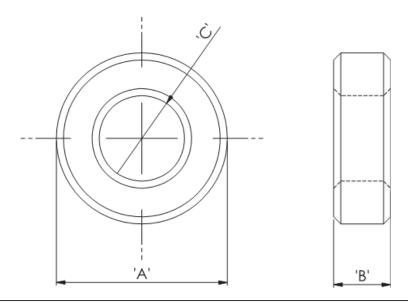

## Details:

- Ferrite Material: K5B RMS-303\*
- RT type ring cores are mainly used for coupling transformers, balancing coils, fixed coils and filter coils
- The RT type ferrite cores can be used for a wide range of cable diameters from 0.8 mm to 36 mm (see dimension C in table for reference)
- Mainly used as a multi-turn suppression core
- Custom sizes are available by special order
- Impedance figures are typical values and based on single turn measurements
- Standard Pack sizes may vary

| Symbol            | А    | В    | С    | Impedance @25MHz | Impedance @100MHz | Standard pack |
|-------------------|------|------|------|------------------|-------------------|---------------|
|                   | [mm] | [mm] | [mm] | [Ω]              | [Ω]               | [szt./pcs]    |
| RT-212-127-60-K5B | 21.2 | 6    | 12.7 | 27               | 52                | 200           |