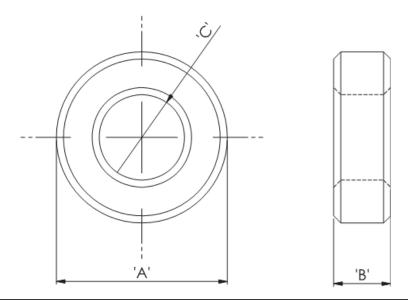

## Details:

- Ferrite Material: K5B RMS-303\*
- RT type ring cores are mainly used for coupling transformers, balancing coils, fixed coils and filter coils
- The RT type ferrite cores can be used for a wide range of cable diameters from 0.8 mm to 36 mm (see dimension C in table for reference)
- Mainly used as a multi-turn suppression core
- Custom sizes are available by special order
- Impedance figures are typical values and based on single turn measurements
- Standard Pack sizes may vary

| Symbol             | А    | В    | С    | Impedance @25MHz | Impedance @100MHz | Standard pack |
|--------------------|------|------|------|------------------|-------------------|---------------|
|                    | [mm] | [mm] | [mm] | [Ω]              | [Ω]               | [szt./pcs]    |
| RT-205-102-100-K5B | 20.5 | 10   | 10.2 | 53               | 86                | 80            |