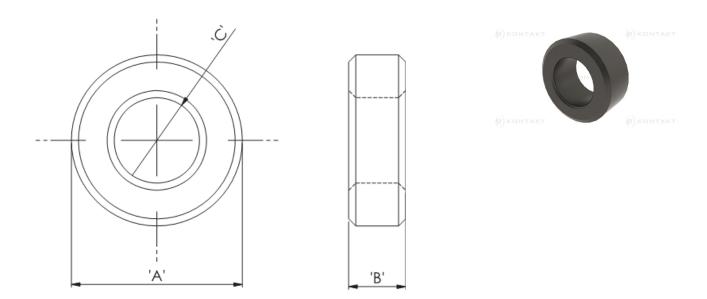

## **RT** - Toroid Cores

## Details:

- Ferrite Material: K5B RMS-303\*
- RT type ring cores are mainly used for coupling transformers, balancing coils, fixed coils and filter coils
- The RT type ferrite cores can be used for a wide range of cable diameters from 0.8 mm to 36 mm (see dimension C in table for reference)
- Mainly used as a multi-turn suppression core
- Custom sizes are available by special order
- Impedance figures are typical values and based on single turn measurements
- Standard Pack sizes may vary

| Symbol             | А    | В    | С    | Impedance @25MHz | Impedance @100MHz | Standard pack |
|--------------------|------|------|------|------------------|-------------------|---------------|
|                    | [mm] | [mm] | [mm] | [Ω]              | [Ω]               | [szt./pcs]    |
| RT-200-120-100-K5B | 20   | 10   | 12   | 40               | 68                | 100           |