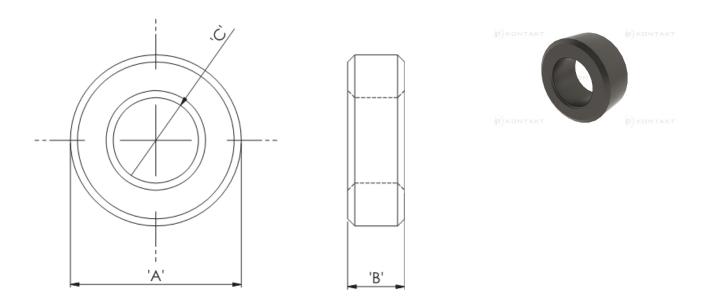

## Details:

- Ferrite Material: K5B RMS-303\*
- RT type ring cores are mainly used for coupling transformers, balancing coils, fixed coils and filter coils
- The RT type ferrite cores can be used for a wide range of cable diameters from 0.8 mm to 36 mm (see dimension C in table for reference)
- Mainly used as a multi-turn suppression core
- Custom sizes are available by special order
- Impedance figures are typical values and based on single turn measurements
- Standard Pack sizes may vary

| Symbol            | А    | В    | С    | Impedance @25MHz | Impedance @100MHz | Standard pack |
|-------------------|------|------|------|------------------|-------------------|---------------|
|                   | [mm] | [mm] | [mm] | [Ω]              | [Ω]               | [szt./pcs]    |
| RT-200-100-50-K5B | 20   | 5    | 10   | 28               | 68                | 140           |