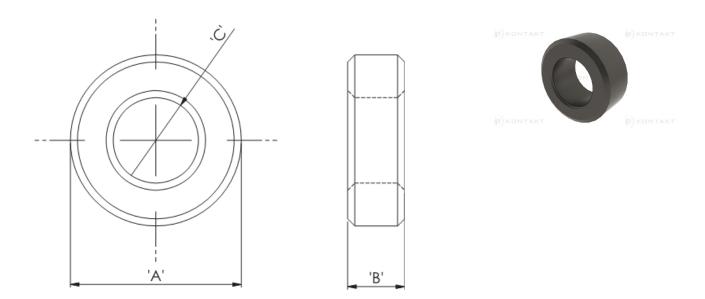

## Details:

- Ferrite Material: K5B RMS-303\*
- RT type ring cores are mainly used for coupling transformers, balancing coils, fixed coils and filter coils
- The RT type ferrite cores can be used for a wide range of cable diameters from 0.8 mm to 36 mm (see dimension C in table for reference)
- Mainly used as a multi-turn suppression core
- Custom sizes are available by special order
- Impedance figures are typical values and based on single turn measurements
- Standard Pack sizes may vary

| Symbol            | А    | В    | С    | Impedance @25MHz | Impedance @100MHz | Standard pack |
|-------------------|------|------|------|------------------|-------------------|---------------|
|                   | [mm] | [mm] | [mm] | [Ω]              | [Ω]               | [szt./pcs]    |
| RT-190-120-80-K5B | 19   | 8    | 12   | 32               | 72                | 200           |