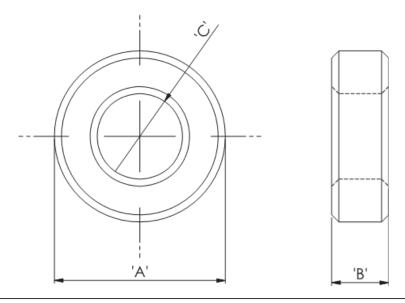

## Details:

- Ferrite Material: K5B RMS-303\*
- RT type ring cores are mainly used for coupling transformers, balancing coils, fixed coils and filter coils
- The RT type ferrite cores can be used for a wide range of cable diameters from 0.8 mm to 36 mm (see dimension C in table for reference)
- Mainly used as a multi-turn suppression core
- Custom sizes are available by special order
- Impedance figures are typical values and based on single turn measurements
- Standard Pack sizes may vary

| Symbol             | Α    | В    | С    | Impedance @25MHz | Impedance @100MHz | Standard pack |
|--------------------|------|------|------|------------------|-------------------|---------------|
|                    | [mm] | [mm] | [mm] | [Ω]              | [Ω]               | [szt./pcs]    |
| RT-190-120-100-K5B | 19   | 10   | 12   | 37               | 78                | 100           |